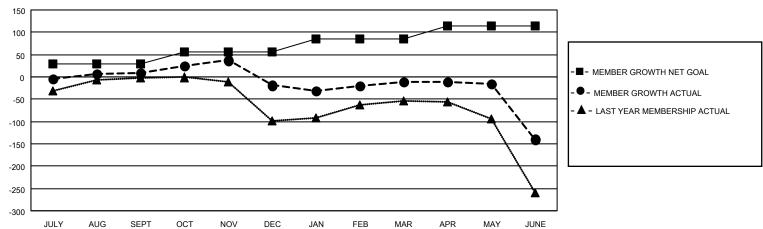

| Members               |                                               |                                                                       |  |  |  |  |  |  |  |
|-----------------------|-----------------------------------------------|-----------------------------------------------------------------------|--|--|--|--|--|--|--|
| RESULTS FOR 2022-2023 |                                               |                                                                       |  |  |  |  |  |  |  |
| MEMBER GROWTH NET     | MEMBER GROWTH                                 | DROPPED                                                               |  |  |  |  |  |  |  |
| GOAL                  | ACTUAL                                        | MEMBERS ACTUAL                                                        |  |  |  |  |  |  |  |
|                       |                                               | (including transfers)                                                 |  |  |  |  |  |  |  |
| PT 30                 | 87                                            | 62                                                                    |  |  |  |  |  |  |  |
| 25                    | 80                                            | 99                                                                    |  |  |  |  |  |  |  |
| 30                    | 97                                            | 78                                                                    |  |  |  |  |  |  |  |
| IE 30                 | 133                                           | 241                                                                   |  |  |  |  |  |  |  |
|                       | RESULTS F MEMBER GROWTH NET GOAL  PT 30 25 30 | RESULTS FOR 2022-2023  MEMBER GROWTH NET GOAL  PT 30 87 2 25 80 30 97 |  |  |  |  |  |  |  |

## GOALS AND ACTUAL MEMBERS CUMULATIVE

| DROPPED CLUBS: 6 |     | 69 CLUBS OF 107 ADDED 1 OR<br>MORE NEW MEMBERS | GENDER DISTRIBUTION  MALE 1,210 (52.43%) |                |
|------------------|-----|------------------------------------------------|------------------------------------------|----------------|
|                  |     |                                                | FEMALE                                   | 1,098 (47.57%) |
| DROPPED MEMBERS  |     |                                                | NON BINARY                               | 0 (0.00%)      |
| DECEASED         | 39  |                                                | PREFER NOT TO ANSWER                     | 0 (0.00%)      |
| CLUB CANCELLED   | 19  |                                                | TOTAL FAMILY UNIT MEMBERS                | 567            |
| OTHER            | 422 | CLICK HERE FOR CUMULATIVE                      | TOTAL FAMILY UNIT MEMBERS 307            |                |
| TOTAL            | 480 | MEMBERSHIP DATA                                | FAMILY MEMBERS PAYING HALI<br>DUES       | F 305          |