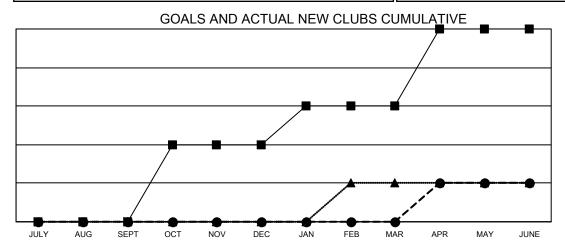

## GAT MONTHLY MEMBERSHIP PROGRESS REPORT

Multiple District 21

Results as of: 6/30/2023 LOCATION: ARIZONA

| Clubs                      |               |           |               |  |  |  |  |  |
|----------------------------|---------------|-----------|---------------|--|--|--|--|--|
| RESULTS FOR 2022-2023      |               |           |               |  |  |  |  |  |
| QUARTER                    | NEW CLUB GOAL | NEW CLUBS | DROPPED CLUBS |  |  |  |  |  |
| JULY/AUG/SEPT              | 0             | 0         | 2             |  |  |  |  |  |
| OCT/NOV/DEC<br>JAN/FEB/MAR | 1             | 0         | 1             |  |  |  |  |  |
| APR/MAY/JUNE               | 2             | 1         | 3             |  |  |  |  |  |

- URRENT YEAR GOALS FOR NEW CLUBS

- ● - CURRENT YEAR ACTUAL NEW CLUBS

- ▲ - LAST YEAR ACTUAL NEW CLUBS